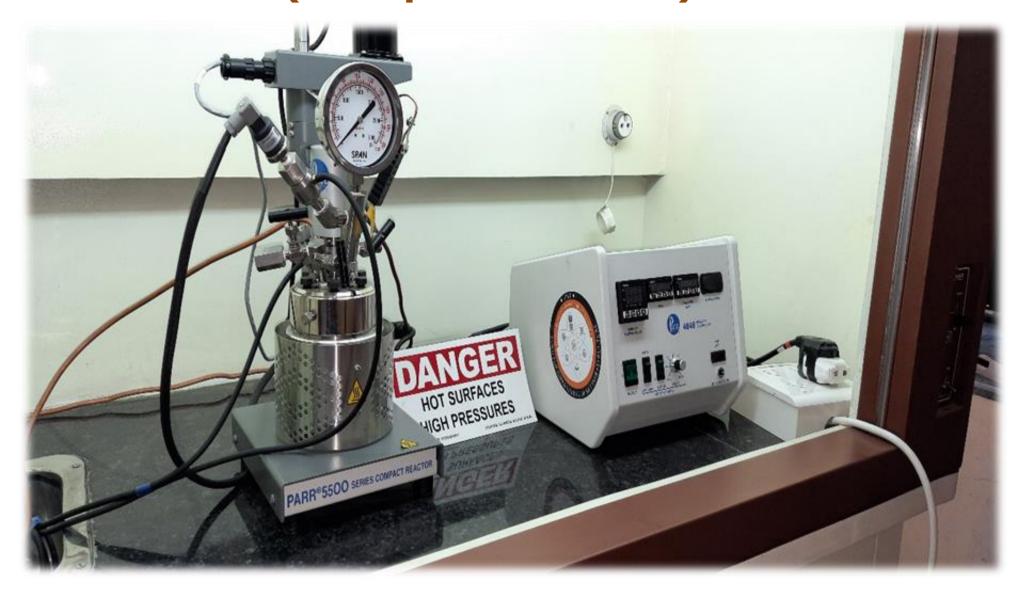

## Glimpse of Research Facilities and Instruments (contd..) (At Department level)

High Pressure Lab Reactor (Model 5500, Parr, USA)