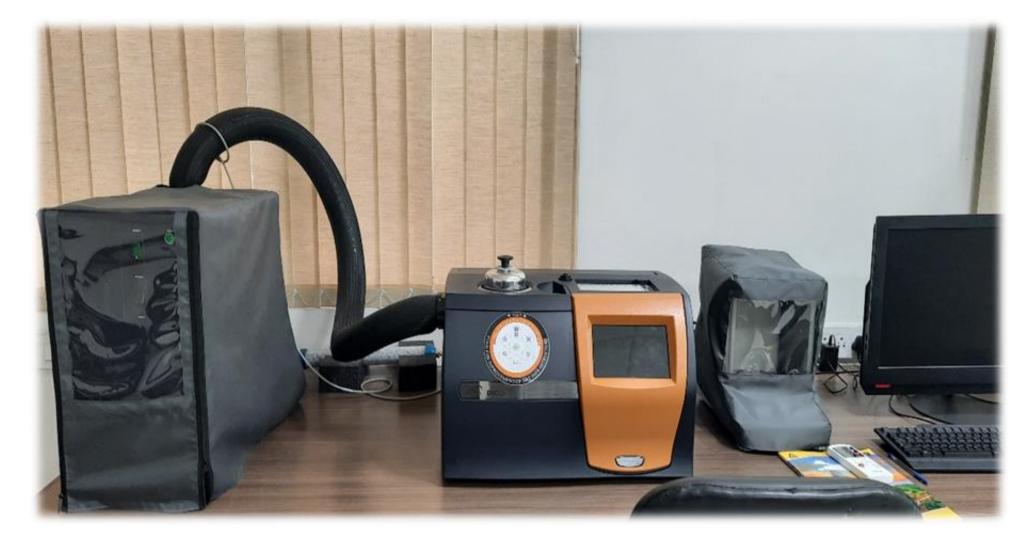

### Glimpse of Research Facilities and Instruments (Contd...) (At Department level)

DSC Analyzer
(Discovery DSC 25, Waters Ges MBH)