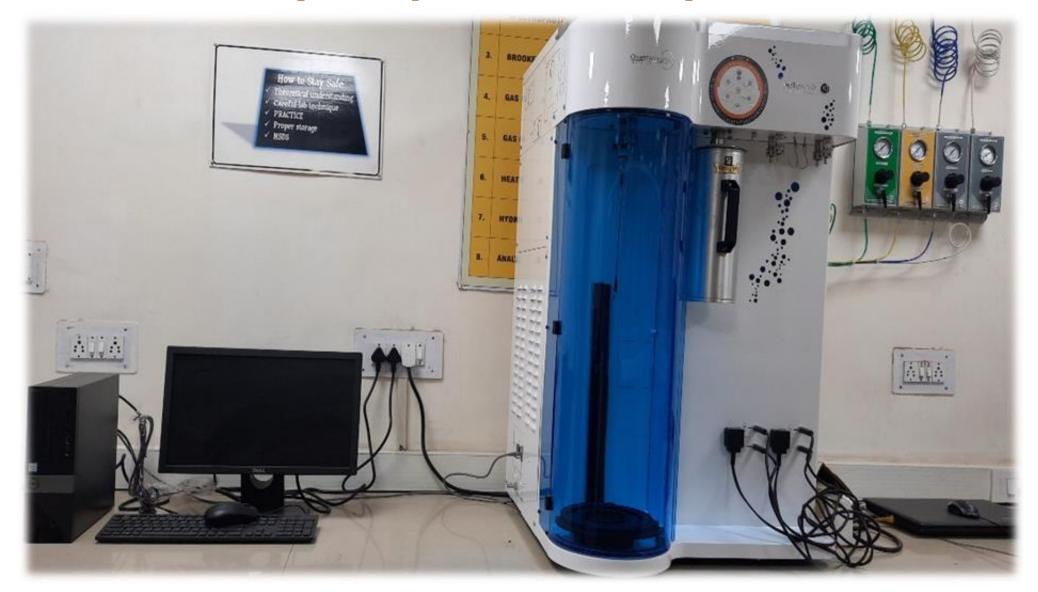

### Glimpse of Research Facilities and Instruments (contd..)

(At Department level)

Surface Area & Pore Size Analyzer (Anton Paar)